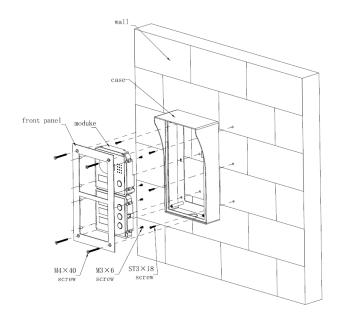

## Installation

- a) Install case on wall. Fix with screw (ST3×18 cross recessed countersunk head tail tapping screws), and the case is fastened.
- b) Align the device on front panel with hole position. Fix with screw (M3×6 cross recessed countersunk flat tail machine screw), and the module is fastened on front panel.
- c) Fix front panel on case according to hole position, fix with (M4×40 inner hex flower sunk head flat tail machine screw), and front panel is fastened on the case.
- d) Write room no. on provided name card or name of resident. Insert name card cover.e) Write room no. on provided name card or name of resident. Insert name card cover. Note:
- a) Name card and name card cover are included in accessories by default.
- b) Module VTO has two packages of 2 modules and 3 modules. The figure takes 2 modules as an example.
- c) You may power up device only after all modules are well connected, otherwise module connected after power up will not operate.