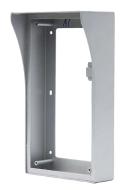

## **Features**

- Material: Aluminum
- · Size:261.4 mm\*149.4 mm\*80.6 mm
- · Weight:0.8kg
- · Surface Mounted Box